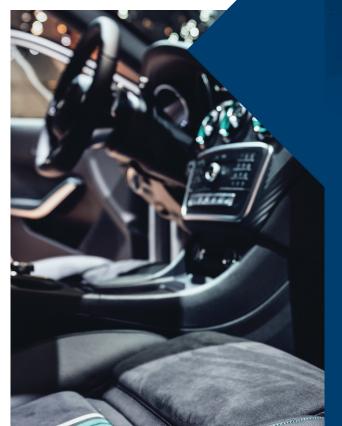

# RESPECT NATURE. TURN HEADS.

Dinamica\* is the Italian-designed ecosuede for people who respect the world they live in. Its unique versatility, transformative performance and luxurious quality make Dinamica\* suitable for a variety of applications: seat, back, headrest, armrest, dashboard, rear parcel shelf, door panels, headliner, pillars, and sun visor.

## THE ECOSUEDE OF CHOICE FOR PERFORMANCE VEHICLES

Dinamica's breathable material guarantees a soft, luxurious touch and natural comfort. Its amazing appearance creates timeless sophistication that is the best alternative to suede leather. It can be easily adjusted in color, customized in aspect and combined with leather to meet most any interior need for high-performance vehicles that want to exude excellence.