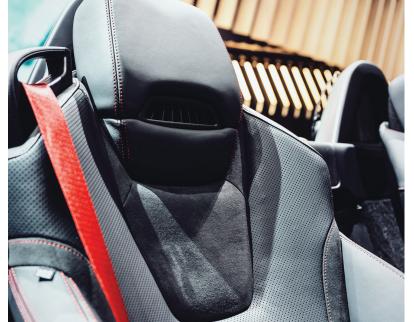

# RESPECT NATURE. TURN HEADS.

Dinamica\* is the Italian-designed ecosuede for people who respect the world they live in. Its unique versatility, transformative performance and luxurious quality make Dinamica\* suitable for a variety of applications: seat, back, headrest, armrest, dashboard, rear parcel shelf, door panels, headliner, pillars, and sun visor.

## THE ECOSUEDE OF CHOICE FOR PERFORMANCE VEHICLES

Dinamica's breathable material guarantees a soft, luxurious touch and natural comfort. Its amazing appearance creates timeless sophistication that is the best alternative to suede leather. It can be easily adjusted in color, customized in aspect and combined with leather to meet most any interior need for high-performance vehicles that want to exude excellence.