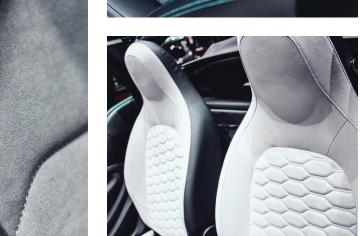

# RESPECT NATURE. TURN HEADS.

Dinamica\* is the Italian-designed ecosuede for people who respect the world they live in. Its unique versatility, transformative performance and luxurious quality make Dinamica\* suitable for a variety of applications: seat, back, headrest, armrest, dashboard, rear parcel shelf, door panels, headliner, pillars, and sun visor.

## THE ECOSUEDE OF CHOICE FOR PERFORMANCE VEHICLES

Dinamica's breathable material guarantees a soft, luxurious touch and natural comfort. Its amazing appearance creates timeless sophistication that is the best alternative to suede leather. It can be easily adjusted in color, customized in aspect and combined with leather to meet most any interior need for high-performance vehicles that want to exude excellence.