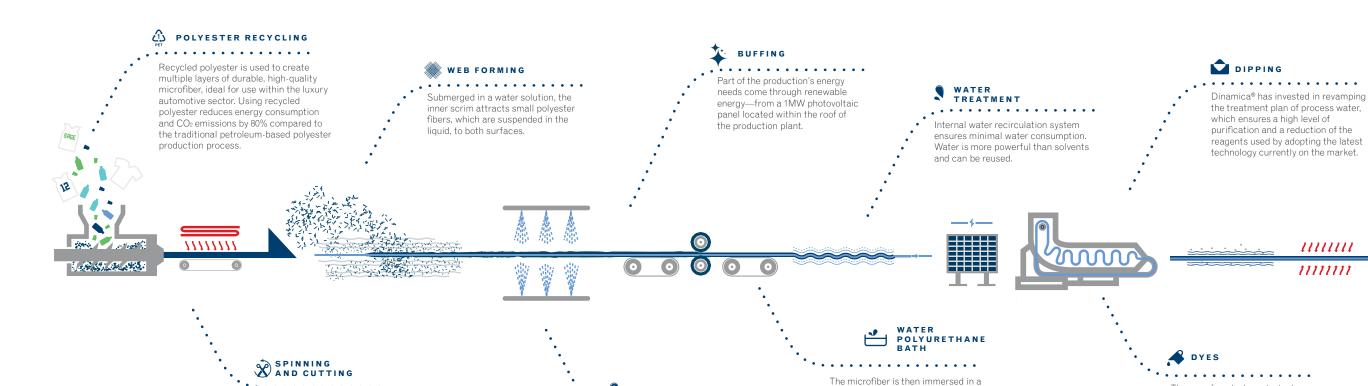

#### THE SUSTAINABILITY PROCESS

100% RECYCLABLE

USE OF NON-TOXIC NEUTRAL DYES

17 TO 73% RECYCLED MATERIAL USED FOR PRODUCTS

water polyurethane bath, which, in

This process compacts the fibers,

making them elastic and resistant.

contrast to normal production cycles,

does not contain the solvents that are

harmful to health and the environment.

A END OF LIFE Dinamica® is designed for

end of its life.

11111111

11111111

The use of neutral, nontoxic dyes

and recycled polyester together is

a further quarantee of Dinamica's

sustainability commitment.

REDUCES CO, EMISSIONS BY 80%

Eco-sustainability, as well as

the lowest levels of polluting

consumption, are guaranteed

emissions and energy

throughout the whole

production cycle.

1 MEGAWATT PHOTOVOLTAIC SOLAR PLANT

WATER NEEDLING

Dinamica's three layers are

needle-punching process.

compacted using a water-based,

INTERNAL WATER RECIRCULATION SYSTEM