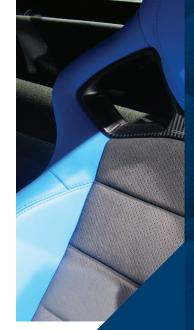

# RESPECT NATURE. TURN HEADS.

Dinamica\* is the Italian-designed ecosuede for people who respect the world they live in. Its unique versatility, transformative performance and luxurious quality make Dinamica\* suitable for a variety of applications: seat, back, headrest, armrest, dashboard, rear parcel shelf, door panels, headliner, pillars, and sun visor.

## THE ECOSUEDE OF CHOICE FOR PERFORMANCE VEHICLES

Dinamica's breathable material guarantees a soft, luxurious touch and natural comfort. Its amazing appearance creates timeless sophistication that is the best alternative to suede leather. It can be easily adjusted in color, customized in aspect and combined with leather to meet most any interior need for high-performance vehicles that want to exude excellence.