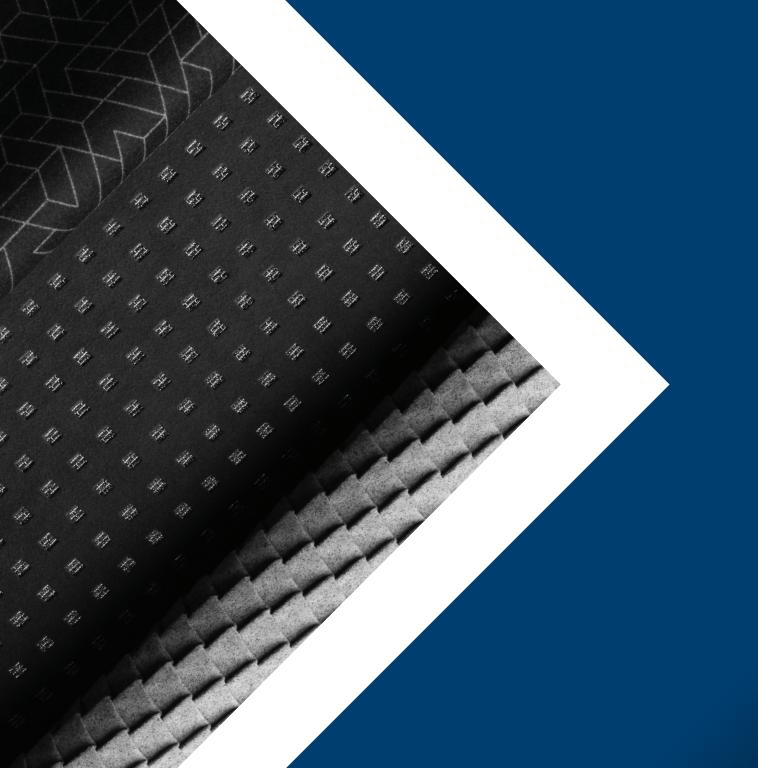

### A NATURAL CHOICE.

Dinamica\* is an ecological suede made from recycled polyester that ensures a minimal level of polluting emissions and energy consumption during production. In fact, its production process is similar to that used for paper recycling, in which no harmful chemical substances are used. Dinamica's production story is told on the following pages, where you can learn about our constant commitment to respecting the environment and proactively searching for ways to improve sustainability.